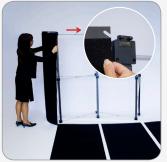

6. Start the top of the frame, insert the pointed end of the channel bar into the slot in the bracket at the top of the frame.

 Slowly run your hands down the sides of the panel, attaching magnetic strips to the channel bars and straightening as you go.

 Slide the bottom of the channel bar from right to left onto the metal peg. Continue with the middle and lower channel bars.

11. Attach the Velcro of the bottom of the panel to the black channel bar inserted to the frame.