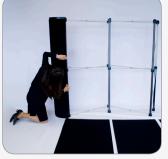

3. To close the frame: Push from the outside of the frame until it connected.

4. Set up the channel bars to the frame. 4 black channel bars go on the 4 outer lower positions (There's velcro which holds down the lower corner of the endcaps) and rest of channel bars go on the middle lower positions and all top positions.