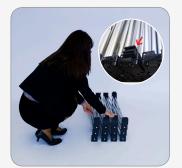

## **POP UP DISPLAY—QUICK START INSTRUCTIONS**

1. Remove frame from case and place on floor. Place frame with the slider(s) for light on the top facing you.

2. Grasp upper ends of frame and pull up and outwards. Continue plling up and outward untill the frame is fully expanded.