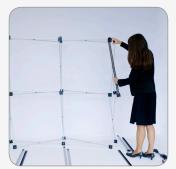

## **POP UP DISPLAY—QUICK START INSTRUCTIONS**

1. Remove frame from case and place on floor. Place frame with the slider(s) for light on the top facing you.

2. Grasp upper ends of frame and pull up and outwards. Continue plling up and outward untill the frame is fully expanded.