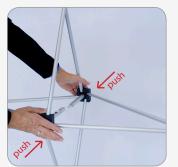

3. To close the frame: Push from the outside of the frame until it connected.

4. Set up the channel bars to the frame. 4 black channel bars go on the 4 outer lower positions (There's velcro which holds down the lower corner of the endcaps) and rest of channel bars go on the middle lower positions and all top positions.