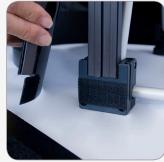

6. Start the top of the frame, insert the pointed end of the channel bar into the slot in the bracket at the top of the frame.

 Slowly run your hands down the sides of the panel, attaching magnetic strips to the channel bars and straightening as you go.

 Slide the bottom of the channel bar from right to left onto the metal peg. Continue with the middle and lower channel bars.

11. Attach the Velcro of the bottom of the panel to the black channel bar inserted to the frame.