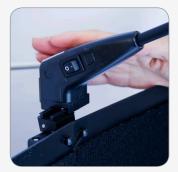

13. To attach light, slide the bottom of the light to the light brackets on the top of the frame.

14. Wrap the panel for podium and attach the edges by velcro.

15. Place the top lid on the podium.

16. Finished!