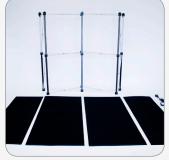

3. To close the frame: Push from the outside of the frame until it connected.

4. Set up the channel bars to the frame. 4 black channel bars go on the 4 outer lower positions (There's velcro which holds down the lower corner of the endcaps) and rest of channel bars go on the middle lower positions and all top positions.

5. Make sure to flip the magnet side to be the front side when you slide it to the frame.

 Lift end panel and guide front notch of plastic plate over front peg. Hook the other side on the panel peg at the back of the frame.