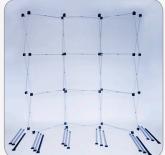

6. Start the top of the frame, insert the pointed end of the channel bar into the slot in the bracket at the top of the frame.

 Slowly run your hands down the sides of the panel, attaching magnetic strips to the channel bars and straightening as you go.

 Slide the bottom of the channel bar from right to left onto the metal peg. Continue with the middle and lower channel bars.

11. Attach the Velcro of the bottom of the panel to the black channel bar inserted to the frame.

8. Center panels are wider than end panels.

12. Hold a center panel on its side edges about 1/3 of the way down from the top. Lift section and guide notches over the panel pegs on the top hubs. Slowly release the panel, allowing it to roll down the channel bars. Repeat for all center panels aligning them as you go.