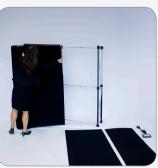

8. Center panels are wider than end panels.

12. Hold a center panel on its side edges about 1/3 of the way down from the top. Lift section and guide notches over the panel pegs on the top hubs. Slowly release the panel, allowing it to roll down the channel bars. Repeat for all center panels aligning them as you go.