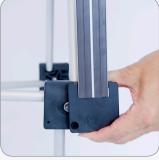

6. Start the top of the frame, insert the pointed end of the channel bar into the slot in the bracket at the top of the frame.

 Slowly run your hands down the sides of the panel, attaching magnetic strips to the channel bars and straightening as you go.

 Slide the bottom of the channel bar from right to left onto the metal peg. Continue with the middle and lower channel bars.

11. Attach the Velcro of the bottom of the panel to the black channel bar inserted to the frame.