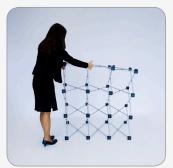

## **POP UP DISPLAY—QUICK START INSTRUCTIONS**

1. Remove frame from case and place on floor. Place frame with the slider(s) for light on the top facing you.

2. Grasp upper ends of frame and pull up and outwards. Continue plling up and outward untill the frame is fully expanded.