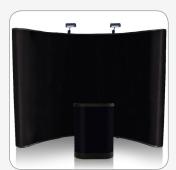

## **POP UP DISPLAY—QUICK START INSTRUCTIONS**

1. Remove frame from case and place on floor. Place frame with the slider(s) for light on the top facing you.

2. Grasp upper ends of frame and pull up and outwards. Continue plling up and outward untill the frame is fully expanded.

13. To attach light, slide the bottom of the light to the light brackets on the top of the frame.

14. Wrap the panel for podium and attach the edges by velcro.

15. Place the top lid on the podium.

16. Finished!