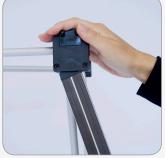

6. Start the top of the frame, insert the pointed end of the channel bar into the slot in the bracket at the top of the frame.

 Slowly run your hands down the sides of the panel, attaching magnetic strips to the channel bars and straightening as you go.